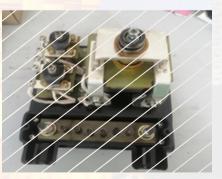

#### MRO OF RAILWAY ROLLING STOCK COMPONENTS

MRO of Main Alternator, Main Transformer, Locomotive Bogie, Electrical Rotating Motors, etc.

**Main Alternator** 

**Main Transformer** 

**Locomotive Bogie** 

**Radiator Cooling Fan** 

**Traction Motor Blower Fan** 

**Fuel Pump Motor** 

Starting Relay Box