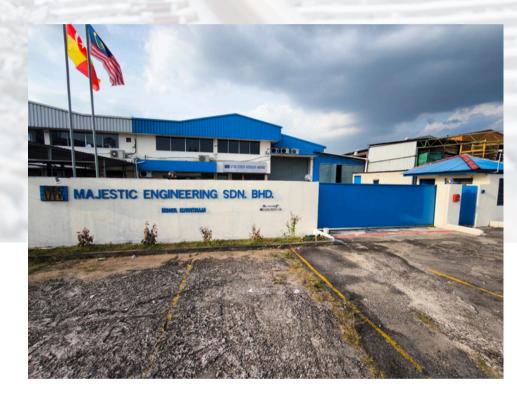

#### **MESB BANGI WORKSHOP**

No. 25, Jalan P/8, Seksyen 13, Kawasan Perindustrian MIEL 43650 Bandar Baru Bangi Selangor Darul Ehsan, Malaysia. (Land area – 22,400 ft²) (Built up area – 18,700 ft²)