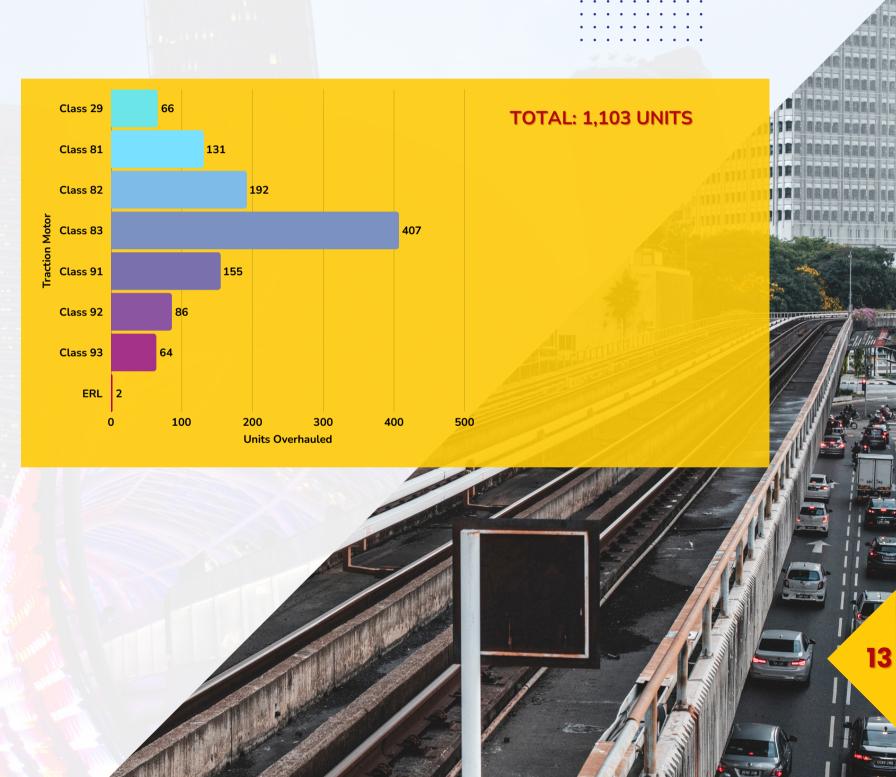

#### **MRO OF RAILWAY AC TRACTION MOTORS**

MRO of AC Traction Motor for Mainline Diesel Locomotives, Electric Multiple Units, Electric Train Sets, Six Car Set, etc.

KTMB Class 29 **Traction Motor (345kW)** 

KTMB Class 81 **Traction Motor (161kW)** 

KTMB Class 82 **Traction Motor (160kW)** 

KTMB Class 83 **Traction Motor (150kW)** 

KTMB Class 91 Traction Motor (150kW)

KTMB Class 92 **Traction Motor (160kW)** 

KTMB Class 93 Traction Motor (160kW)

ERL Traction Motor (230kW)