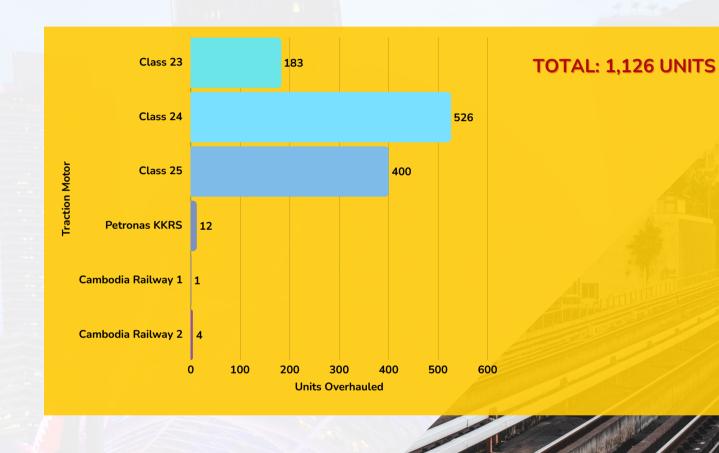

#### **MRO OF RAILWAY DC TRACTION MOTORS**

MRO of DC Traction Motor for Mainline Diesel Locomotives, etc.

KTMB Class 23 **Traction Motor (230kW)** 

KTMB Class 24 Traction Motor (217kW)

KTMB Class 25 **Traction Motor (160kW)** 

Petronas Locomotive Traction Motor (310kW)

**Cambodia Locomotive Traction Motor 1 (165kW)** 

Cambodia Locomotive Traction Motor 2 (101kW)