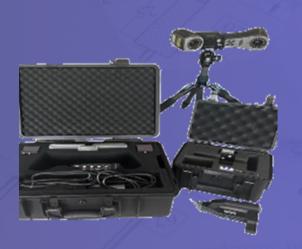

Traction Motor Load Test Machine

KSCAN Magic Composite 3D Scanner

**Expressor Test Bench** 