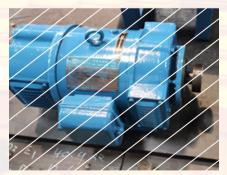

#### **MRO OF RAILWAY AC TRACTION MOTORS**

MRO of AC Traction Motor for Mainline Diesel Locomotives, Electric Multiple Units, Electric Train Sets, Six Car Set, etc.

KTMB Class 29 **Traction Motor (345kW)** 

KTMB Class 81 **Traction Motor (161kW)** 

KTMB Class 82 **Traction Motor (160kW)** 

KTMB Class 83 **Traction Motor (150kW)** 

KTMB Class 91 Traction Motor (150kW)

KTMB Class 92 **Traction Motor (160kW)** 

KTMB Class 93 Traction Motor (160kW)

ERL Traction Motor (230kW)