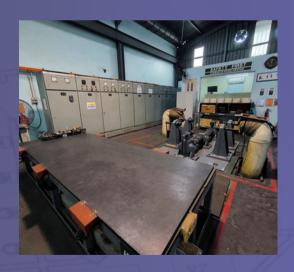

#### **MESB BANGI WORKSHOP**

No. 25, Jalan P/8, Seksyen 13, Kawasan Perindustrian MIEL 43650 Bandar Baru Bangi Selangor Darul Ehsan, Malaysia. (Land area – 22,400 ft²) (Built up area – 18,700 ft²)

# **OUR FACILITIES**

Vacuum Pressure Impregnation Machine

2-Tonnes Portable Gantry Crane

3-Tonnes Overhead Crane

5-Tonnes Overhead Crane

Industrial Batch Electric Oven

Lathe Machine c/w Undercutter

**Precision Lathe Machine** 