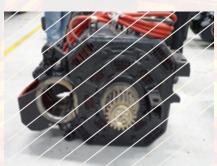

#### MRO OF RAILWAY ROLLING STOCK COMPONENTS

MRO of Main Alternator, Main Transformer, Locomotive Bogie, Electrical Rotating Motors, etc.

**Main Alternator** 

**Main Transformer** 

**Locomotive Bogie** 

**Radiator Cooling Fan** 