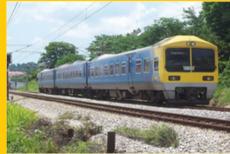

### MAINTENANCE, REPAIR AND OVERHAUL (MRO) OF RAILWAY ROLLING STOCK

MRO of Mainline Diesel Electric Locomotives, Wagons and Electric Multiple Units

Mainline Diesel Electric Locomotive

Mainline Diesel Electric Locomotive

Cement Wagon

**Electric Multiple Unit** 