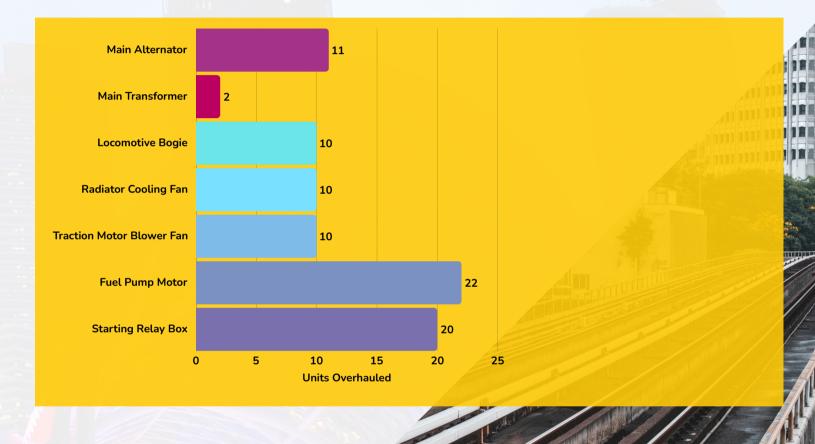

#### MRO OF RAILWAY ROLLING STOCK COMPONENTS

MRO of Main Alternator, Main Transformer, Locomotive Bogie, Electrical Rotating Motors, etc.

**Main Alternator** 

**Main Transformer** 

**Locomotive Bogie** 

**Radiator Cooling Fan** 

**Traction Motor Blower Fan** 

**Fuel Pump Motor** 

Starting Relay Box